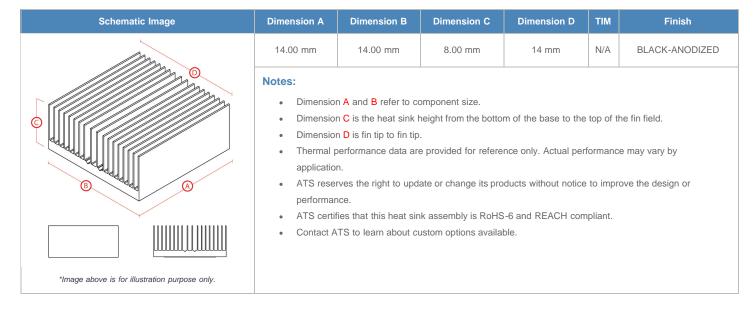

**

| AIR VELOCITY       |               | @200 LFM<br>1.0 M/S | @300 LFM<br>1.5 M/S | @400 LFM<br>2.0 M/S | @500 LFM<br>2.5 M/S | @600 LFM<br>3.0 M/S | @700 LFM<br>3.5 M/S | @800 LFM<br>4.0 M/S |
|--------------------|---------------|---------------------|---------------------|---------------------|---------------------|---------------------|---------------------|---------------------|
| THERMAL RESISTANCE | Unducted Flow | 24.85 °C/W          | 19.4 °C/W           | 16.7 °C/W           | 14.9 °C/W           | 13.7 °C/W           | 12.7 °C/W           | 11.9 °C/W           |
|                    | Ducted Flow   | 14.6                | 12.3                | 10.9                | 9.9                 | 9.1                 | 8.6                 | 8.1                 |

## **Product Detail**